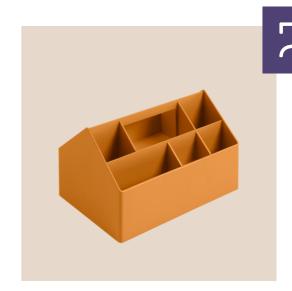

## **Sketch Toolbox**

"The Sketch Toolbox is a small, friendly piece of architecture for the desk, helping you organize your tools and objects. Inspired by the simple architecture of houses, the design brings functionality and versatility with its compartments in various depths, alongside the handle, making it easy to move around. Made using 93% recycled plastic the Sketch Toolbox is a friendly companion for daily life, whether in the home office, a workplace, the bathroom or wherever you might find yourself needing a bit of modern storage."

the world.

Environment Indoor

Country of Production Denmark

Preassembled Yes.

**Description** With a straightforward, functional design referencing the simple architectural lines of a house,

Sketch Toolbox offers various rooms to accommodate a broad range of functions and needs in modern personal storage. Cast in one monolithic piece with a handle for portability, it is a friendly companion in daily life – at home, in the workshop or the nomadic workplace. The versatile toolbox

is manufactured in Denmark using 100% recycled plastic.

Material Produced using 100% recycled ABS plastic from post-consumer waste. The Sketch Toolbox is cast in

one monolithic piece, which means that no screws are used and no assembly is needed.