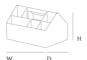

## **Sketch Toolbox**

Dimensions

 Height:
 16,5 cm / 6.5"

 Width:
 26 cm / 10.2"

 Depth:
 17,5 cm / 6.9"

Ready-to-ship

Burnt Orange Grey Midnight Blue